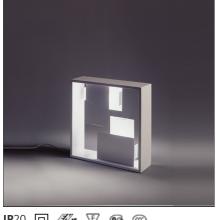

## DESCRIPTION

A table or wall lamp, with geometrical metal screens creating light and dark, screened and clear, all enclosed in a square frame: it is both a light object and a lamp. A lighting sculpture with a strong styling connotation to the '60s. Structure in white enamelled, folded and welded plate. Ability to mount LED light source E14 (LED light source not included).