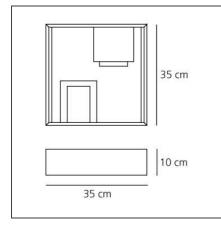

## **TECHNICAL DRAWINGS**

# **FEATURES**

| LATORES                      |                       |                                    |                |
|------------------------------|-----------------------|------------------------------------|----------------|
| Article Code:                | 0048010A              | Material:                          | steel          |
| Colour:                      | White                 | Series:                            | Design, Modern |
| Installation:                | Table, Wall           |                                    | Classic        |
| Environment:                 | Indoor                | Area contract:                     | Residential    |
|                              |                       | Emission:                          | Indirect       |
| DIMENSIONS                   |                       |                                    |                |
| Length:                      | cm 35                 | Glow Wire Test:                    | N/D            |
| Width:                       | cm 35                 |                                    |                |
| Height:                      | cm 10                 |                                    |                |
| NOT INCLUDED SO              | URCES                 |                                    |                |
| Category:                    | HALO                  |                                    |                |
| Number:                      | 2                     |                                    |                |
| Watt:                        | 30W                   |                                    |                |
| Lbs:                         | D45                   |                                    |                |
| Socket:                      | E14                   |                                    |                |
| ALTERNATIVE SOU              | RCES                  |                                    |                |
| Category:                    | LED                   |                                    |                |
| Number:                      | 2                     |                                    |                |
| Watt:                        | 4W                    |                                    |                |
| <b>Delivered lumens outp</b> | <b>ut (lm):</b> 370lm |                                    |                |
| Туре:                        | 2                     |                                    |                |
| Socket:                      | E14                   |                                    |                |
| Class:                       | A                     |                                    |                |
| LUMINAIRE                    |                       |                                    |                |
| Watt:                        | 56W                   | Delivered lumens output (lm):730lm |                |