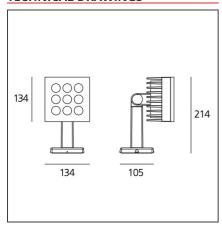

#### **TECHNICAL DRAWINGS**

#### **DIMENSIONS**

 Length:
 cm 10.5

 Width:
 cm 13.4

 Height:
 cm 20