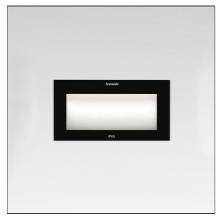

#### DESCRIPTION

Outdoor lamp, installable on walls to provide side lighting for drives or spacious area in gardens, to create a wall washer effect on the ground or ceiling. It's possible to install the device with the light pointed either downwards or upwards.

| FEATURES                 |                     |                               |                                    |
|--------------------------|---------------------|-------------------------------|------------------------------------|
| Article Code:<br>Colour: | T417700W00<br>Black | Material:                     | Aluminum, tempered<br>glass, zamak |
| Installation:            | Recessed            | Series:                       | Outdoor                            |
| Environment:             | Outdoor             | Area contract:                | null                               |
| DIMENSIONS               |                     |                               |                                    |
| Length:                  | cm 23.3             | Cutout shape:                 | Rectangular                        |
| Height:                  | cm 11.4             | Impact Resistance:            | IK10                               |
| Depth:                   | cm 6.3              | Glow Wire Test:               | 650                                |
| INCLUDED SOURCES         |                     |                               |                                    |
| Category:                | LED                 | Color temperature (K):        | 3000K                              |
| Number:                  | 1                   |                               |                                    |
| Watt:                    | 5W                  |                               |                                    |
| Туре:                    | 0                   |                               |                                    |
| Class:                   | A                   |                               |                                    |
| LUMINAIRE                |                     |                               |                                    |
| Watt:                    | 5W                  | Delivered lumens output (lm): | 189lm                              |
| Voltage:                 | 220V-240V           | CCT:                          | 3000K                              |