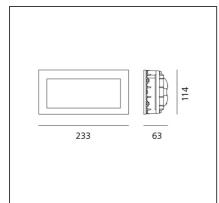

## **TECHNICAL DRAWINGS**

| FEATURES                 |                     |                               |                                    |
|--------------------------|---------------------|-------------------------------|------------------------------------|
| Article Code:<br>Colour: | T417700W00<br>Black | Material:                     | Aluminum, tempered<br>glass, zamak |
| Installation:            | Recessed            | Series:                       | Outdoor                            |
| Environment:             | Outdoor             | Area contract:                | null                               |
| DIMENSIONS               |                     |                               |                                    |
| Length:                  | cm 23.3             | Cutout shape:                 | Rectangular                        |
| Height:                  | cm 11.4             | Impact Resistance:            | IK10                               |
| Depth:                   | cm 6.3              | Glow Wire Test:               | 650                                |
| INCLUDED SOURCES         |                     |                               |                                    |
| Category:                | LED                 | Color temperature (K):        | 3000K                              |
| Number:                  | 1                   |                               |                                    |
| Watt:                    | 5W                  |                               |                                    |
| Туре:                    | 0                   |                               |                                    |
| Class:                   | A                   |                               |                                    |
| LUMINAIRE                |                     |                               |                                    |
| Watt:                    | 5W                  | Delivered lumens output (lm): | 189lm                              |
| Voltage:                 | 220V-240V           | CCT:                          | 3000K                              |