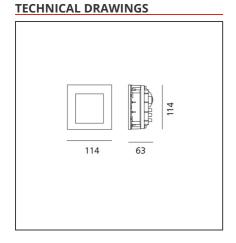

### **FEATURES**

| Article Code: Colour: Installation: Environment: DIMENSIONS  | T417500W00<br>Black<br>Recessed<br>Outdoor | Material: Series: Area contract:                       | Aluminum, tempered<br>glass, zamak<br>Outdoor<br>null |
|--------------------------------------------------------------|--------------------------------------------|--------------------------------------------------------|-------------------------------------------------------|
| Length: Height: Depth: INCLUDED SOURCES                      | cm 11.4<br>cm 11.4<br>cm 6.3               | Cutout shape:<br>Impact Resistance:<br>Glow Wire Test: | Squared<br>IK10<br>650                                |
| Category:<br>Number:<br>Watt:<br>Delivered lumens output (Im | LED<br>1<br>3W<br>): 62lm                  | Color temperature (K):<br>CRI:                         | 3000К<br>85 typ                                       |