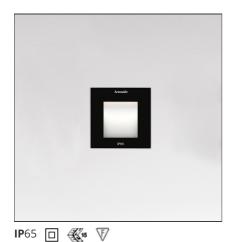

### **DESCRIPTION**

Outdoor lamp, installable on walls to provide side lighting for drives or spacious area in gardens, to create a wall washer effect on the ground or ceiling. It's possible to install the device with the light pointed either downwards or upwards.

### **FEATURES**

| Article Code: Colour: Installation: Environment: DIMENSIONS  | T417500W00<br>Black<br>Recessed<br>Outdoor | Material: Series: Area contract:                       | Aluminum, tempered<br>glass, zamak<br>Outdoor<br>null |
|--------------------------------------------------------------|--------------------------------------------|--------------------------------------------------------|-------------------------------------------------------|
| Length: Height: Depth: INCLUDED SOURCES                      | cm 11.4<br>cm 11.4<br>cm 6.3               | Cutout shape:<br>Impact Resistance:<br>Glow Wire Test: | Squared<br>IK10<br>650                                |
| Category:<br>Number:<br>Watt:<br>Delivered lumens output (Im | LED<br>1<br>3W<br>): 62lm                  | Color temperature (K):<br>CRI:                         | 3000К<br>85 typ                                       |