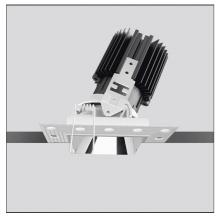

# **Everything 80 - Square Adjustable Trimless - 46° 3000K - White**

IP20/44 🕼

#### **DESCRIPTION**

Everything is an innovative range of professional recessed light fittings created to deliver a high lighting performance, with an eye on energy saving and excellent visual comfort. A complete, flexible product range, extremely versatile in its many applications and able to meet challenging lighting performance criteria.

## **FEATURES**

Width:

| Length:       | cm 6             | Cutout shape: | Squared   |
|---------------|------------------|---------------|-----------|
| DIMENSIONS    |                  |               |           |
| Installation: | Recessed, Ceilin | g             |           |
| Colour:       | White            | Series:       | Indoor    |
| Article Code: | M255005          | Material:     | aluminium |