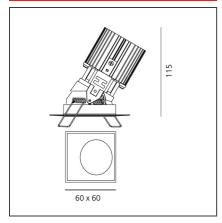

## **TECHNICAL DRAWINGS**

## **FEATURES**

Width:

| Length:       | cm 6             | Cutout shape: | Squared   |
|---------------|------------------|---------------|-----------|
| DIMENSIONS    |                  |               |           |
| Installation: | Recessed, Ceilin | g             |           |
| Colour:       | White            | Series:       | Indoor    |
| Article Code: | M255005          | Material:     | aluminium |

# Weight: kg 0.2 Recessed depth: cm 11.5