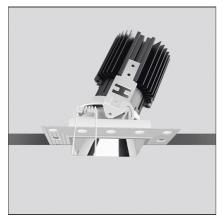

## **Everything 80 - Square Adjustable Trimless - 46° 3000K - Black**

**IP**20/44

#### **DESCRIPTION**

Everything is an innovative range of professional recessed light fittings created to deliver a high lighting performance, with an eye on energy saving and excellent visual comfort. A complete, flexible product range, extremely versatile in its many applications and able to meet challenging lighting performance criteria.