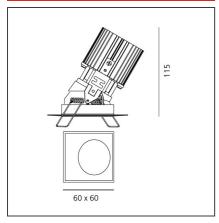

#### **TECHNICAL DRAWINGS**

#### **DIMENSIONS**

| Length: | cm 6   | Cutout shape:   | Squared |
|---------|--------|-----------------|---------|
| Width:  | cm 6   | Glow Wire Test: | 850     |
| Weight: | kg 0.2 |                 |         |

cm 11.5

# Recessed depth:

**INCLUDED SOURCES** 

| Category: | LED | Color temperature (K): | 3000K |
|-----------|-----|------------------------|-------|
| Number:   | 1   | CRI:                   | 90    |
| Watt:     | 13W |                        |       |
| Туре:     | 0   |                        |       |