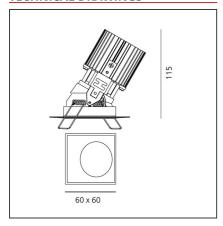

# **TECHNICAL DRAWINGS**

#### **DIMENSIONS**

Recessed depth:

| Length:         | cm 6    | Cutout shape:   | Squared |
|-----------------|---------|-----------------|---------|
| Width:          | cm 6    | Glow Wire Test: | 850     |
| Weight:         | kg 0.2  |                 |         |
| Recessed depth: | cm 11.5 |                 |         |