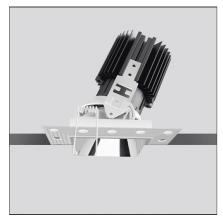

# **Everything 80 - Square Adjustable Trimless - 28° 3000K - Alluminium**

IP20/44 (ii)

# **DESCRIPTION**

Everything is an innovative range of professional recessed light fittings created to deliver a high lighting performance, with an eye on energy saving and excellent visual comfort. A complete, flexible product range, extremely versatile in its many applications and able to meet challenging lighting performance criteria.

#### **FEATURES**

| Article Code: | M274405           | Material: | aluminium |
|---------------|-------------------|-----------|-----------|
| Colour:       | Alluminium        | Series:   | Indoor    |
| Installation: | Recessed, Ceiling |           |           |