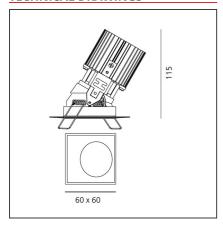

#### **TECHNICAL DRAWINGS**

#### **DIMENSIONS**

Recessed depth:

| Length: | cm 6   | Cutout shape:   | Squared |
|---------|--------|-----------------|---------|
| Width:  | cm 6   | Glow Wire Test: | 850     |
| Weight: | kg 0.2 |                 |         |

cm 11.5