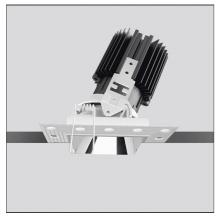

# **Everything 80 - Square Adjustable Trimless - 23° 3000k - White**

IP20/44 🕼

#### **DESCRIPTION**

Everything is an innovative range of professional recessed light fittings created to deliver a high lighting performance, with an eye on energy saving and excellent visual comfort. A complete, flexible product range, extremely versatile in its many applications and able to meet challenging lighting performance criteria.

### **FEATURES**

| Article Code: | M254605           | Material: | aluminium |
|---------------|-------------------|-----------|-----------|
| Colour:       | White             | Series:   | Indoor    |
| Installation: | Recessed, Ceiling |           |           |