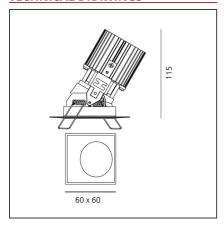

### **TECHNICAL DRAWINGS**

#### **DIMENSIONS**

Recessed depth:

| Length: | cm 6   | Cutout shape:   | Squared |
|---------|--------|-----------------|---------|
| Width:  | cm 6   | Glow Wire Test: | 850     |
| Weight: | kg 0.2 |                 |         |

cm 11.5