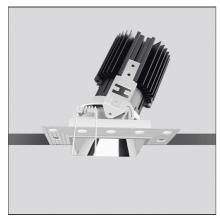

# **Everything 80 - Square Adjustable Trimless - 23° 2700k - Aluminium**

**IP**20/44

#### **DESCRIPTION**

Everything is an innovative range of professional recessed light fittings created to deliver a high lighting performance, with an eye on energy saving and excellent visual comfort. A complete, flexible product range, extremely versatile in its many applications and able to meet challenging lighting performance criteria.

#### **FEATURES**

| Article Code:<br>Colour:<br>Installation: | M330805<br>Aluminium<br>Recessed, Ceiling | Material:<br>Series: | aluminium<br>Indoor |
|-------------------------------------------|-------------------------------------------|----------------------|---------------------|
| DIMENSIONS                                |                                           |                      |                     |