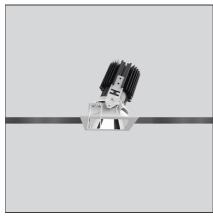

# Everything 80 - Square Adjustable trim - 46° 2700k - White/Aluminium

IP20/44 🕼

#### **DESCRIPTION**

Everything is an innovative range of professional recessed light fittings created to deliver a high lighting performance, with an eye on energy saving and excellent visual comfort. A complete, flexible product range, extremely versatile in its many applications and able to meet challenging lighting performance criteria.