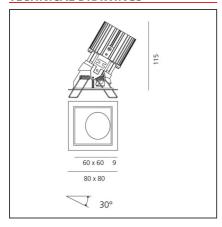

# **TECHNICAL DRAWINGS**

# **FEATURES**

| Article Code:<br>Colour:<br>Installation: | M330725<br>White/Aluminium<br>Recessed, Ceiling | Material:<br>Series:   | aluminium<br>Indoor |
|-------------------------------------------|-------------------------------------------------|------------------------|---------------------|
| DIMENSIONS                                |                                                 |                        |                     |
| Length:                                   | cm 8                                            | Cutout shape:          | Squared             |
| Width:                                    | cm 8                                            | Glow Wire Test:        | 850                 |
| Weight:                                   | kg 0.2                                          |                        |                     |
| Recessed depth:                           | cm 11.5                                         |                        |                     |
| INCLUDED SOURCES                          |                                                 |                        |                     |
| Category:                                 | LED                                             | Color temperature (K): | 2700K               |
| Number:                                   | 1                                               | •                      |                     |
| Watt:                                     | 13W                                             |                        |                     |
| Type:                                     | 0                                               |                        |                     |