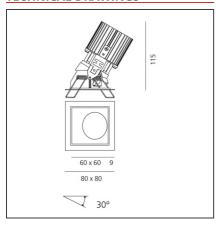

#### **TECHNICAL DRAWINGS**

### **FEATURES**

| Article Code:<br>Colour:<br>Installation: | M330715<br>Black/Aluminium<br>Recessed, Ceiling | Material:<br>Series: | aluminium<br>Indoor |
|-------------------------------------------|-------------------------------------------------|----------------------|---------------------|
| DIMENSIONS                                |                                                 |                      |                     |
| Length:                                   | cm 8                                            | Cutout shape:        | Squared             |
| Width:                                    | cm 8                                            | Glow Wire Test:      | 850                 |
| Weight:                                   | kg 0.2                                          |                      |                     |

cm 11.5