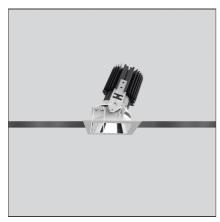

# Everything 80 - Square Adjustable trim - 46° 2700k - Black/Aluminium

IP20/44 💮

#### **DESCRIPTION**

Everything is an innovative range of professional recessed light fittings created to deliver a high lighting performance, with an eye on energy saving and excellent visual comfort. A complete, flexible product range, extremely versatile in its many applications and able to meet challenging lighting performance criteria.