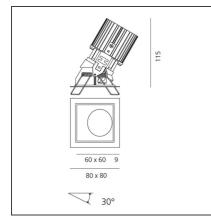

#### **TECHNICAL DRAWINGS**

| FEATURES                                         |                                                  |                                                                          |                                             |
|--------------------------------------------------|--------------------------------------------------|--------------------------------------------------------------------------|---------------------------------------------|
| Article Code:<br>Colour:<br>Installation:        | M273825<br>White/Alluminium<br>Recessed, Ceiling | Material:<br>Series:                                                     | aluminium<br>Indoor                         |
| DIMENSIONS                                       |                                                  |                                                                          |                                             |
| Length:<br>Width:<br>Weight:<br>Recessed depth:  | cm 8<br>cm 8<br>kg 0.2<br>cm 11.5                | Cutout shape:<br>Glow Wire Test:                                         | Squared<br>850                              |
| INCLUDED SOURCES                                 |                                                  |                                                                          |                                             |
| Category:<br>Number:<br>Watt:<br>Type:<br>Class: | LED<br>1<br>13W<br>0<br>A                        | Color temperature (K):<br>CRI:                                           | 3000K<br>90                                 |
| LUMINAIRE                                        |                                                  |                                                                          |                                             |
| Watt:<br>Voltage:                                | 13W<br>220-240 V                                 | Delivered lumens output (lm)<br>CCT:<br>Efficiency:<br>Efficacy:<br>CRI: | : 1019lm<br>3000K<br>100%<br>80.1lm/W<br>90 |