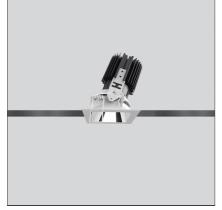

# Everything 80 - Square Adjustable trim - 28° 3000k - White/Alluminium

IP20/44 💮

| FEATURES                                         |                                                  |                                                                          |                                             |
|--------------------------------------------------|--------------------------------------------------|--------------------------------------------------------------------------|---------------------------------------------|
| Article Code:<br>Colour:<br>Installation:        | M273825<br>White/Alluminium<br>Recessed, Ceiling | Material:<br>Series:                                                     | aluminium<br>Indoor                         |
| DIMENSIONS                                       |                                                  |                                                                          |                                             |
| Length:<br>Width:<br>Weight:<br>Recessed depth:  | cm 8<br>cm 8<br>kg 0.2<br>cm 11.5                | Cutout shape:<br>Glow Wire Test:                                         | Squared<br>850                              |
| INCLUDED SOURCES                                 |                                                  |                                                                          |                                             |
| Category:<br>Number:<br>Watt:<br>Type:<br>Class: | LED<br>1<br>13W<br>0<br>A                        | Color temperature (K):<br>CRI:                                           | 3000K<br>90                                 |
| LUMINAIRE                                        |                                                  |                                                                          |                                             |
| Watt:<br>Voltage:                                | 13W<br>220-240 V                                 | Delivered lumens output (lm)<br>CCT:<br>Efficiency:<br>Efficacy:<br>CRI: | : 1019lm<br>3000K<br>100%<br>80.1lm/W<br>90 |