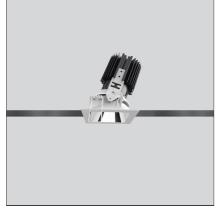

## Everything 80 - Square Adjustable trim - 28° 2700k - White/White

IP20/44 💮

## DESCRIPTION

Everything is an innovative range of professional recessed light fittings created to deliver a high lighting performance, with an eye on energy saving and excellent visual comfort. A complete, flexible product range, extremely versatile in its many applications and able to meet challenging lighting performance criteria.