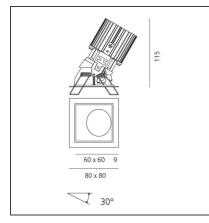

| FEATURES                                         |                                             |                                              |                          |
|--------------------------------------------------|---------------------------------------------|----------------------------------------------|--------------------------|
| Article Code:<br>Colour:<br>Installation:        | M327025<br>White/White<br>Recessed, Ceiling | Material:<br>Series:                         | aluminium<br>Indoor      |
| DIMENSIONS                                       |                                             |                                              |                          |
| Length:<br>Width:<br>Weight:<br>Recessed depth:  | cm 8<br>cm 8<br>kg 0.2<br>cm 11.5           | Cutout shape:<br>Glow Wire Test:             | Squared<br>850           |
| INCLUDED SOURCES                                 |                                             |                                              |                          |
| Category:<br>Number:<br>Watt:<br>Type:<br>Class: | LED<br>1<br>13W<br>0<br>A                   | Color temperature (K):                       | 2700K                    |
| LUMINAIRE                                        |                                             |                                              |                          |
| Watt:<br>Voltage:                                | 13W<br>220-240 V                            | Delivered lumens output (lm)<br>CCT:<br>CRI: | : 1003lm<br>2700 K<br>90 |