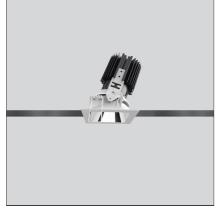

# Everything 80 - Square Adjustable trim - 23° 2700k - Black/Black

IP20/44 💮

## DESCRIPTION

Everything is an innovative range of professional recessed light fittings created to deliver a high lighting performance, with an eye on energy saving and excellent visual comfort. A complete, flexible product range, extremely versatile in its many applications and able to meet challenging lighting performance criteria.