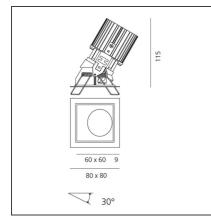

## **TECHNICAL DRAWINGS**

| FEATURES                                         |                                             |                                               |                         |
|--------------------------------------------------|---------------------------------------------|-----------------------------------------------|-------------------------|
| Article Code:<br>Colour:<br>Installation:        | M327215<br>Black/Black<br>Recessed, Ceiling | Material:<br>Series:                          | aluminium<br>Indoor     |
| DIMENSIONS                                       |                                             |                                               |                         |
| Length:<br>Width:<br>Weight:<br>Recessed depth:  | cm 8<br>cm 8<br>kg 0.2<br>cm 11.5           | Cutout shape:<br>Glow Wire Test:              | Squared<br>850          |
| INCLUDED SOURCES                                 |                                             |                                               |                         |
| Category:<br>Number:<br>Watt:<br>Type:<br>Class: | LED<br>1<br>13W<br>0<br>A                   | Color temperature (K):                        | 2700K                   |
| LUMINAIRE                                        |                                             |                                               |                         |
| Watt:<br>Voltage:                                | 13W<br>220-240 V                            | Delivered lumens output (lm):<br>CCT:<br>CRI: | : 814lm<br>2700 K<br>90 |