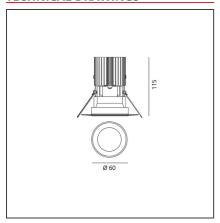

## **TECHNICAL DRAWINGS**

## **FEATURES**

| Article Code:<br>Colour:<br>Installation: | M326500<br>White<br>Recessed, Ceiling | Material:<br>Series:                | aluminium<br>Indoor |
|-------------------------------------------|---------------------------------------|-------------------------------------|---------------------|
| DIMENSIONS                                |                                       |                                     |                     |
| Weight:                                   | kg 0.2                                | Cutout shape:                       | Rounded             |
| Recessed depth:                           | cm 11.5                               | Glow Wire Test:                     | 850                 |
| INCLUDED SOURCES                          |                                       |                                     |                     |
| Category:                                 | LED                                   | Color temperature (K):              | 2700K               |
| Number:                                   | 1                                     |                                     |                     |
| Watt:                                     | 13W                                   |                                     |                     |
| Type:                                     | 0                                     |                                     |                     |
| Class:                                    | Α                                     |                                     |                     |
| LUMINAIRE                                 |                                       |                                     |                     |
| Watt:                                     | 13W                                   | Delivered lumens output (lm): 986lm |                     |