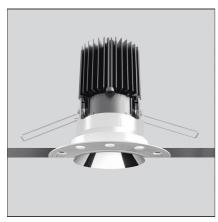

# **Everything 80 - Round trimless - 46° 2700K - White**

**IP** 20/44 💮

### **DESCRIPTION**

Everything is an innovative range of professional recessed light fittings created to deliver a high lighting performance, with an eye on energy saving and excellent visual comfort. A complete, flexible product range, extremely versatile in its many applications and able to meet challenging lighting performance criteria.

## **FEATURES**

| Article Code:<br>Colour:<br>Installation: | M326500<br>White<br>Recessed, Ceiling | Material:<br>Series:                | aluminium<br>Indoor |
|-------------------------------------------|---------------------------------------|-------------------------------------|---------------------|
| DIMENSIONS                                |                                       |                                     |                     |
| Weight:                                   | kg 0.2                                | Cutout shape:                       | Rounded             |
| Recessed depth:                           | cm 11.5                               | Glow Wire Test:                     | 850                 |
| INCLUDED SOURCES                          |                                       |                                     |                     |
| Category:                                 | LED                                   | Color temperature (K):              | 2700K               |
| Number:                                   | 1                                     |                                     |                     |
| Watt:                                     | 13W                                   |                                     |                     |
| Type:                                     | 0                                     |                                     |                     |
| Class:                                    | Α                                     |                                     |                     |
| LUMINAIRE                                 |                                       |                                     |                     |
| Watt:                                     | 13W                                   | Delivered lumens output (lm): 986lm |                     |