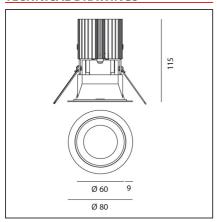

# **TECHNICAL DRAWINGS**

# **FEATURES**

| Article Code:<br>Colour:<br>Installation:        | M279010<br>Black/Alluminium<br>Recessed, Ceiling | Material:<br>Series:             | aluminium<br>Indoor |
|--------------------------------------------------|--------------------------------------------------|----------------------------------|---------------------|
| DIMENSIONS                                       |                                                  |                                  |                     |
| Weight:<br>Recessed depth:                       | kg 0.2<br>cm 11.5                                | Cutout shape:<br>Glow Wire Test: | Rounded<br>850      |
| INCLUDED SOURCES                                 |                                                  |                                  |                     |
| Category:<br>Number:<br>Watt:<br>Type:<br>Class: | LED<br>1<br>13W<br>0<br>A                        | Color temperature (K):<br>CRI:   | 3000K<br>90         |
| LLIMINIAIDE                                      |                                                  |                                  |                     |