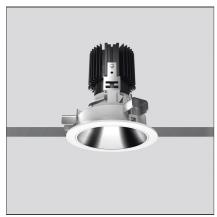

# Everything 80 - Round trim - 46° 3000k - Black/Alluminium

IP20/44 🕼

# **DESCRIPTION**

Everything is an innovative range of professional recessed light fittings created to deliver a high lighting performance, with an eye on energy saving and excellent visual comfort. A complete, flexible product range, extremely versatile in its many applications and able to meet challenging lighting performance criteria.