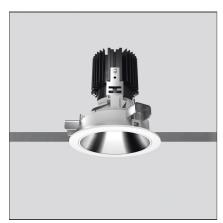

# Everything 80 - Round trim - 46° 2700k - White/White

IP20/44 🕼

#### **DESCRIPTION**

Everything is an innovative range of professional recessed light fittings created to deliver a high lighting performance, with an eye on energy saving and excellent visual comfort. A complete, flexible product range, extremely versatile in its many applications and able to meet challenging lighting performance criteria.

#### **FEATURES**

| Article Code:<br>Colour:<br>Installation: | M325920<br>White/White<br>Recessed, Ceiling | Material:<br>Series: | aluminium<br>Indoor |
|-------------------------------------------|---------------------------------------------|----------------------|---------------------|
| DIMENSIONS                                |                                             |                      |                     |
| Weight:                                   | kg 0.2                                      | Cutout shape:        | Rounded             |