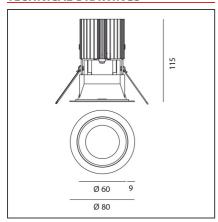

#### **TECHNICAL DRAWINGS**

#### **FEATURES**

| Article Code:<br>Colour:<br>Installation: | M325920<br>White/White<br>Recessed, Ceiling | Material:<br>Series: | aluminium<br>Indoor |
|-------------------------------------------|---------------------------------------------|----------------------|---------------------|
| DIMENSIONS                                |                                             |                      |                     |
| Weight:                                   | kg 0.2                                      | Cutout shape:        | Rounded             |

cm 11.5