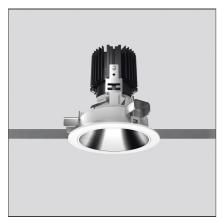

# Everything 80 - Round trim - 46° 2700k - White/Aluminum

IP20/44 💮

#### **DESCRIPTION**

Everything is an innovative range of professional recessed light fittings created to deliver a high lighting performance, with an eye on energy saving and excellent visual comfort. A complete, flexible product range, extremely versatile in its many applications and able to meet challenging lighting performance criteria.