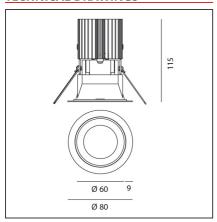

### **TECHNICAL DRAWINGS**

## **FEATURES**

| Article Code:<br>Colour:<br>Installation: | M331320<br>White/Aluminum<br>Recessed, Ceiling | Material:<br>Series: | aluminium<br>Indoor |
|-------------------------------------------|------------------------------------------------|----------------------|---------------------|
| DIMENSIONS                                |                                                |                      |                     |
| Weight:                                   | kg 0.2                                         | Cutout shape:        | Rounded             |

cm 11.5

Α