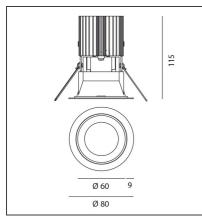

## **TECHNICAL DRAWINGS**

| FEATURES                                         |                                            |                                                                           |                                            |
|--------------------------------------------------|--------------------------------------------|---------------------------------------------------------------------------|--------------------------------------------|
| Article Code:<br>Colour:<br>Installation:        | M251860<br>Grey/Black<br>Recessed, Ceiling | Material:<br>Series:                                                      | aluminium<br>Indoor                        |
| DIMENSIONS                                       |                                            |                                                                           |                                            |
| Weight:<br>Recessed depth:                       | kg 0.2<br>cm 11.5                          | Cutout shape:<br>Glow Wire Test:                                          | Rounded<br>850                             |
| INCLUDED SOURCES                                 |                                            |                                                                           |                                            |
| Category:<br>Number:<br>Watt:<br>Type:<br>Class: | LED<br>1<br>13W<br>0<br>A                  | Color temperature (K):<br>CRI:                                            | 3000К<br>90                                |
| LUMINAIRE                                        |                                            |                                                                           |                                            |
| Watt:<br>Voltage:                                | 13W<br>220-240 V                           | Delivered lumens output (lm):<br>CCT:<br>Efficiency:<br>Efficacy:<br>CRI: | : 890lm<br>3000K<br>100%<br>89.0lm/W<br>90 |