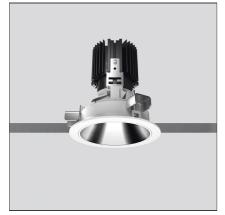

# Everything 80 - Round trim - 28° 3000k - Grey/Black

IP20/44 💮

## DESCRIPTION

Everything is an innovative range of professional recessed light fittings created to deliver a high lighting performance, with an eye on energy saving and excellent visual comfort. A complete, flexible product range, extremely versatile in its many applications and able to meet challenging lighting performance criteria.

| FEATURES                                         |                                            |                                                                           |                                            |
|--------------------------------------------------|--------------------------------------------|---------------------------------------------------------------------------|--------------------------------------------|
| Article Code:<br>Colour:<br>Installation:        | M251860<br>Grey/Black<br>Recessed, Ceiling | Material:<br>Series:                                                      | aluminium<br>Indoor                        |
| DIMENSIONS                                       |                                            |                                                                           |                                            |
| Weight:<br>Recessed depth:                       | kg 0.2<br>cm 11.5                          | Cutout shape:<br>Glow Wire Test:                                          | Rounded<br>850                             |
| INCLUDED SOURCES                                 |                                            |                                                                           |                                            |
| Category:<br>Number:<br>Watt:<br>Type:<br>Class: | LED<br>1<br>13W<br>0<br>A                  | Color temperature (K):<br>CRI:                                            | 3000К<br>90                                |
| LUMINAIRE                                        |                                            |                                                                           |                                            |
| Watt:<br>Voltage:                                | 13W<br>220-240 V                           | Delivered lumens output (lm):<br>CCT:<br>Efficiency:<br>Efficacy:<br>CRI: | : 890lm<br>3000K<br>100%<br>89.0lm/W<br>90 |