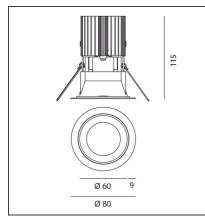

### **TECHNICAL DRAWINGS**

| FEATURES                                         |                                                |                                              |                         |
|--------------------------------------------------|------------------------------------------------|----------------------------------------------|-------------------------|
| Article Code:<br>Colour:<br>Installation:        | M331210<br>Black/Aluminum<br>Recessed, Ceiling | Material:<br>Series:                         | aluminium<br>Indoor     |
| DIMENSIONS                                       |                                                |                                              |                         |
| Weight:<br>Recessed depth:                       | kg 0.2<br>cm 11.5                              | Cutout shape:<br>Glow Wire Test:             | Rounded<br>850          |
| INCLUDED SOURCES                                 |                                                |                                              |                         |
| Category:<br>Number:<br>Watt:<br>Type:<br>Class: | LED<br>1<br>13W<br>0<br>A                      | Color temperature (K):                       | 2700K                   |
| LUMINAIRE                                        |                                                |                                              |                         |
| Watt:<br>Voltage:                                | 13W<br>220-240 V                               | Delivered lumens output (lm)<br>CCT:<br>CRI: | : 940lm<br>2700 K<br>90 |