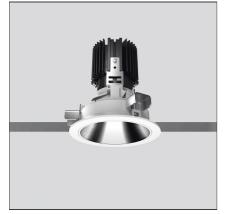

# Everything 80 - Round trim - 28° 2700k - Black/Aluminum

IP20/44 💮

## DESCRIPTION

Everything is an innovative range of professional recessed light fittings created to deliver a high lighting performance, with an eye on energy saving and excellent visual comfort. A complete, flexible product range, extremely versatile in its many applications and able to meet challenging lighting performance criteria.