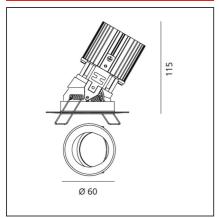

## **TECHNICAL DRAWINGS**

#### **FEATURES**

| Article Code:   | M326505          | Material:       | aluminium |
|-----------------|------------------|-----------------|-----------|
| Colour:         | White            | Series:         | Indoor    |
| Installation:   | Recessed, Ceilin | ng              |           |
| DIMENSIONS      |                  |                 |           |
| DIMENSIONS      |                  |                 |           |
| Weight:         | kg 0.2           | Cutout shape:   | Rounded   |
| Recessed depth: | cm 11.5          | Glow Wire Test: | 850       |