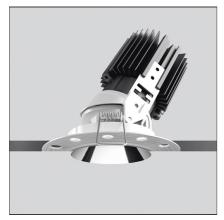

# **Everything 80 - Round Adjustable Trimless - 46° 2700K - White**

IP20/44 (ii)

#### **DESCRIPTION**

Everything is an innovative range of professional recessed light fittings created to deliver a high lighting performance, with an eye on energy saving and excellent visual comfort. A complete, flexible product range, extremely versatile in its many applications and able to meet challenging lighting performance criteria.