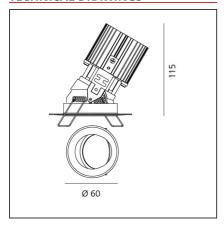

### **TECHNICAL DRAWINGS**

#### **FEATURES**

| Article Code:<br>Colour:<br>Installation: | M326805<br>Black<br>Recessed, Ceiling | Material:<br>Series:   | aluminium<br>Indoor |
|-------------------------------------------|---------------------------------------|------------------------|---------------------|
| DIMENSIONS                                |                                       |                        |                     |
| Weight:                                   | kg 0.2                                | Cutout shape:          | Rounded             |
| Recessed depth:                           | cm 11.5                               | Glow Wire Test:        | 850                 |
| INCLUDED SOURCES                          |                                       |                        |                     |
| Category:                                 | LED                                   | Color temperature (K): | 2700K               |
| Number:                                   | 1                                     |                        |                     |
| Watt:                                     | 13W                                   |                        |                     |
| Type:                                     | 0                                     |                        |                     |
| Class:                                    | Α                                     |                        |                     |