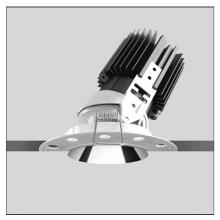

# **Everything 80 - Round Adjustable Trimless - 46° 2700K - Black**

**IP** 20/44

#### **DESCRIPTION**

Everything is an innovative range of professional recessed light fittings created to deliver a high lighting performance, with an eye on energy saving and excellent visual comfort. A complete, flexible product range, extremely versatile in its many applications and able to meet challenging lighting performance criteria.

#### **FEATURES**

| Article Code:<br>Colour:<br>Installation: | M326805<br>Black<br>Recessed, Ceiling | Material:<br>Series:   | aluminium<br>Indoor |
|-------------------------------------------|---------------------------------------|------------------------|---------------------|
| DIMENSIONS                                |                                       |                        |                     |
| Weight:                                   | kg 0.2                                | Cutout shape:          | Rounded             |
| Recessed depth:                           | cm 11.5                               | Glow Wire Test:        | 850                 |
| INCLUDED SOURCES                          |                                       |                        |                     |
| Category:                                 | LED                                   | Color temperature (K): | 2700K               |
| Number:                                   | 1                                     |                        |                     |
| Watt:                                     | 13W                                   |                        |                     |
| Type:                                     | 0                                     |                        |                     |
| Class:                                    | Α                                     |                        |                     |