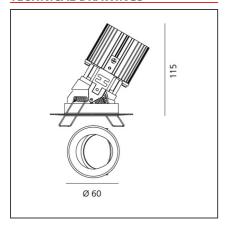

### **TECHNICAL DRAWINGS**

| Article Code: Colour: Installation: DIMENSIONS | M252405<br>White<br>Recessed, Ceiling | Material:<br>Series:             | aluminium<br>Indoor |
|------------------------------------------------|---------------------------------------|----------------------------------|---------------------|
| Weight: Recessed depth: INCLUDED SOURCES       | kg 0.2<br>cm 11.5                     | Cutout shape:<br>Glow Wire Test: | Rounded<br>850      |
| Category:<br>Number:<br>Watt:                  | LED<br>1<br>13W                       | Color temperature (K):<br>CRI:   | 3000K<br>90         |