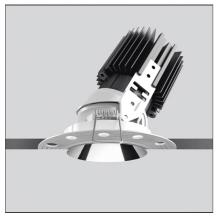

# **Everything 80 - Round Adjustable Trimless - 28° 3000K - White**

IP20/44 🕼

#### **DESCRIPTION**

Everything is an innovative range of professional recessed light fittings created to deliver a high lighting performance, with an eye on energy saving and excellent visual comfort. A complete, flexible product range, extremely versatile in its many applications and able to meet challenging lighting performance criteria.

### **TECHNICAL DRAWINGS**

| Article Code: Colour: Installation: DIMENSIONS | M252405<br>White<br>Recessed, Ceiling | Material:<br>Series:             | aluminium<br>Indoor |
|------------------------------------------------|---------------------------------------|----------------------------------|---------------------|
| Weight: Recessed depth: INCLUDED SOURCES       | kg 0.2<br>cm 11.5                     | Cutout shape:<br>Glow Wire Test: | Rounded<br>850      |
| Category:<br>Number:<br>Watt:                  | LED<br>1<br>13W                       | Color temperature (K):<br>CRI:   | 3000K<br>90         |