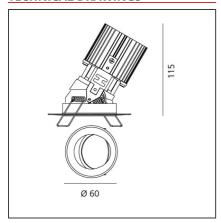

# **TECHNICAL DRAWINGS**

### **FEATURES**

| Article Code: Colour: Installation: | M252205<br>White<br>Recessed, Ceiling | Material:<br>Series:             | aluminium<br>Indoor |
|-------------------------------------|---------------------------------------|----------------------------------|---------------------|
| DIMENSIONS                          |                                       |                                  |                     |
| Weight:<br>Recessed depth:          | kg 0.2<br>cm 11.5                     | Cutout shape:<br>Glow Wire Test: | Rounded<br>850      |
| INCLUDED SOURCES                    |                                       |                                  |                     |
| Category:                           | LED                                   | Color temperature (K):           | 3000K               |
| Number:                             | 1                                     | CRI:                             | 90                  |
| Watt:                               | 13W                                   |                                  |                     |
| Туре:                               | 0                                     |                                  |                     |
| Class:                              | Α                                     |                                  |                     |