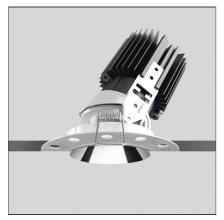

# **Everything 80 - Round Adjustable Trimless - 23° 3000K - White**

**IP**20/44

### **DESCRIPTION**

Everything is an innovative range of professional recessed light fittings created to deliver a high lighting performance, with an eye on energy saving and excellent visual comfort. A complete, flexible product range, extremely versatile in its many applications and able to meet challenging lighting performance criteria.

### **FEATURES**

| Article Code: Colour: Installation: | M252205<br>White<br>Recessed, Ceiling | Material:<br>Series:             | aluminium<br>Indoor |
|-------------------------------------|---------------------------------------|----------------------------------|---------------------|
| DIMENSIONS                          |                                       |                                  |                     |
| Weight:<br>Recessed depth:          | kg 0.2<br>cm 11.5                     | Cutout shape:<br>Glow Wire Test: | Rounded<br>850      |
| INCLUDED SOURCES                    |                                       |                                  |                     |
| Category:                           | LED                                   | Color temperature (K):           | 3000K               |
| Number:                             | 1                                     | CRI:                             | 90                  |
| Watt:                               | 13W                                   |                                  |                     |
| Туре:                               | 0                                     |                                  |                     |
| Class:                              | Α                                     |                                  |                     |