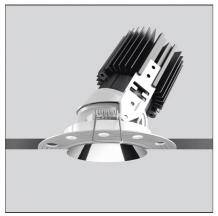

# **Everything 80 - Round Adjustable Trimless - 23° 2700K - White**

IP20/44 🕼

#### **DESCRIPTION**

Everything is an innovative range of professional recessed light fittings created to deliver a high lighting performance, with an eye on energy saving and excellent visual comfort. A complete, flexible product range, extremely versatile in its many applications and able to meet challenging lighting performance criteria.

## **TECHNICAL DRAWINGS**

| Article Code:<br>Colour:<br>Installation: | M326305<br>White<br>Recessed, Ceiling | Material:<br>Series:             | aluminium<br>Indoor |
|-------------------------------------------|---------------------------------------|----------------------------------|---------------------|
| DIMENSIONS                                |                                       |                                  |                     |
| Weight:<br>Recessed depth:                | kg 0.2<br>cm 11.5                     | Cutout shape:<br>Glow Wire Test: | Rounded<br>850      |