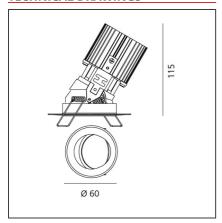

## **TECHNICAL DRAWINGS**

| Article Code:<br>Colour:<br>Installation: | M326305<br>White<br>Recessed, Ceiling | Material:<br>Series:             | aluminium<br>Indoor |
|-------------------------------------------|---------------------------------------|----------------------------------|---------------------|
| DIMENSIONS                                |                                       |                                  |                     |
| Weight:<br>Recessed depth:                | kg 0.2<br>cm 11.5                     | Cutout shape:<br>Glow Wire Test: | Rounded<br>850      |