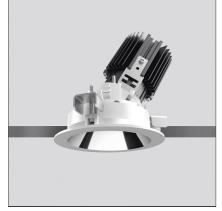

# Everything 80 - Round Adjustable trim - 46° 3000k - White/White

IP20/44 💮

## DESCRIPTION

Everything is an innovative range of professional recessed light fittings created to deliver a high lighting performance, with an eye on energy saving and excellent visual comfort. A complete, flexible product range, extremely versatile in its many applications and able to meet challenging lighting performance criteria.

| FEATURES                                         |                                             |                                               |                         |
|--------------------------------------------------|---------------------------------------------|-----------------------------------------------|-------------------------|
| Article Code:<br>Colour:<br>Installation:        | M251425<br>White/White<br>Recessed, Ceiling | Material:<br>Series:                          | aluminium<br>Indoor     |
| DIMENSIONS                                       |                                             |                                               |                         |
| Weight:<br>Recessed depth:                       | kg 0.2<br>cm 11.5                           | Cutout shape:<br>Glow Wire Test:              | Rounded<br>850          |
| INCLUDED SOURCES                                 |                                             |                                               |                         |
| Category:<br>Number:<br>Watt:<br>Type:<br>Class: | LED<br>1<br>13W<br>0<br>A                   | Color temperature (K):<br>CRI:                | 3000K<br>90             |
| LUMINAIRE                                        |                                             |                                               |                         |
| Watt:<br>Voltage:                                | 13W<br>220-240 V                            | Delivered lumens output (lm):<br>CCT:<br>CRI: | : 1030lm<br>3000K<br>90 |