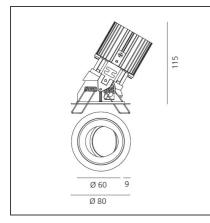

## **TECHNICAL DRAWINGS**

| FEATURES                                         |                                             |                                               |                         |
|--------------------------------------------------|---------------------------------------------|-----------------------------------------------|-------------------------|
| Article Code:<br>Colour:<br>Installation:        | M251425<br>White/White<br>Recessed, Ceiling | Material:<br>Series:                          | aluminium<br>Indoor     |
| DIMENSIONS                                       |                                             |                                               |                         |
| Weight:<br>Recessed depth:                       | kg 0.2<br>cm 11.5                           | Cutout shape:<br>Glow Wire Test:              | Rounded<br>850          |
| INCLUDED SOURCES                                 |                                             |                                               |                         |
| Category:<br>Number:<br>Watt:<br>Type:<br>Class: | LED<br>1<br>13W<br>0<br>A                   | Color temperature (K):<br>CRI:                | 3000K<br>90             |
| LUMINAIRE                                        |                                             |                                               |                         |
| Watt:<br>Voltage:                                | 13W<br>220-240 V                            | Delivered lumens output (lm):<br>CCT:<br>CRI: | : 1030lm<br>3000K<br>90 |