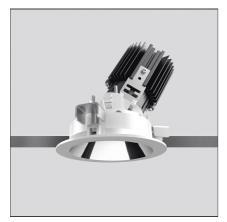

# **Everything 80 - Round Adjustable trim - 46° 3000k - White/Black**

IP20/44 💮

### **DESCRIPTION**

Everything is an innovative range of professional recessed light fittings created to deliver a high lighting performance, with an eye on energy saving and excellent visual comfort. A complete, flexible product range, extremely versatile in its many applications and able to meet challenging lighting performance criteria.

## **FEATURES**

| Article Code:<br>Colour:<br>Installation:        | M252025<br>White/Black<br>Recessed, Ceiling | Material:<br>Series:             | aluminium<br>Indoor |
|--------------------------------------------------|---------------------------------------------|----------------------------------|---------------------|
| DIMENSIONS                                       |                                             |                                  |                     |
| Weight:<br>Recessed depth:                       | kg 0.2<br>cm 11.5                           | Cutout shape:<br>Glow Wire Test: | Rounded<br>850      |
| INCLUDED SOURCES                                 |                                             |                                  |                     |
| Category:<br>Number:<br>Watt:<br>Type:<br>Class: | LED<br>1<br>13W<br>0<br>A                   | Color temperature (K):<br>CRI:   | 3000K<br>90         |
| LUMINAIRE                                        |                                             |                                  |                     |