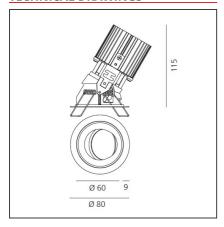

## **TECHNICAL DRAWINGS**

## **FEATURES**

| Article Code:<br>Colour:<br>Installation:        | M252025<br>White/Black<br>Recessed, Ceiling | Material:<br>Series:             | aluminium<br>Indoor |
|--------------------------------------------------|---------------------------------------------|----------------------------------|---------------------|
| DIMENSIONS                                       |                                             |                                  |                     |
| Weight:<br>Recessed depth:                       | kg 0.2<br>cm 11.5                           | Cutout shape:<br>Glow Wire Test: | Rounded<br>850      |
| INCLUDED SOURCES                                 |                                             |                                  |                     |
| Category:<br>Number:<br>Watt:<br>Type:<br>Class: | LED<br>1<br>13W<br>0<br>A                   | Color temperature (K):<br>CRI:   | 3000K<br>90         |
| LUMINAIRE                                        |                                             |                                  |                     |