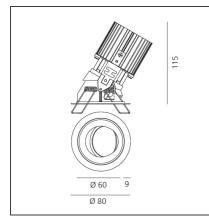

### **TECHNICAL DRAWINGS**

| FEATURES                                         |                                            |                                               |                        |
|--------------------------------------------------|--------------------------------------------|-----------------------------------------------|------------------------|
| Article Code:<br>Colour:<br>Installation:        | M252065<br>Grey/Black<br>Recessed, Ceiling | Material:<br>Series:                          | aluminium<br>Indoor    |
| DIMENSIONS                                       |                                            |                                               |                        |
| Weight:<br>Recessed depth:                       | kg 0.2<br>cm 11.5                          | Cutout shape:<br>Glow Wire Test:              | Rounded<br>850         |
| INCLUDED SOURCES                                 |                                            |                                               |                        |
| Category:<br>Number:<br>Watt:<br>Type:<br>Class: | LED<br>1<br>13W<br>0<br>A                  | Color temperature (K):<br>CRI:                | 3000K<br>90            |
| LUMINAIRE                                        |                                            |                                               |                        |
| Watt:<br>Voltage:                                | 13W<br>220-240 V                           | Delivered lumens output (lm):<br>CCT:<br>CRI: | : 659lm<br>3000K<br>90 |