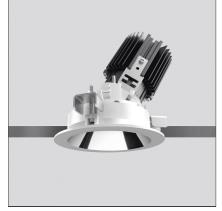

## DESCRIPTION

Everything is an innovative range of professional recessed light fittings created to deliver a high lighting performance, with an eye on energy saving and excellent visual comfort. A complete, flexible product range, extremely versatile in its many applications and able to meet challenging lighting performance criteria.

| FEATURES                                         |                                            |                                               |                        |
|--------------------------------------------------|--------------------------------------------|-----------------------------------------------|------------------------|
| Article Code:<br>Colour:<br>Installation:        | M252065<br>Grey/Black<br>Recessed, Ceiling | Material:<br>Series:                          | aluminium<br>Indoor    |
| DIMENSIONS                                       |                                            |                                               |                        |
| Weight:<br>Recessed depth:                       | kg 0.2<br>cm 11.5                          | Cutout shape:<br>Glow Wire Test:              | Rounded<br>850         |
| INCLUDED SOURCES                                 |                                            |                                               |                        |
| Category:<br>Number:<br>Watt:<br>Type:<br>Class: | LED<br>1<br>13W<br>0<br>A                  | Color temperature (K):<br>CRI:                | 3000K<br>90            |
| LUMINAIRE                                        |                                            |                                               |                        |
| Watt:<br>Voltage:                                | 13W<br>220-240 V                           | Delivered lumens output (lm):<br>CCT:<br>CRI: | : 659lm<br>3000K<br>90 |