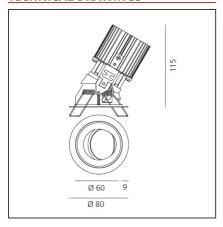

# **TECHNICAL DRAWINGS**

# **FEATURES**

| Article Code:<br>Colour:<br>Installation:        | M252015<br>Black/Black<br>Recessed, Ceiling | Material:<br>Series:             | aluminium<br>Indoor |
|--------------------------------------------------|---------------------------------------------|----------------------------------|---------------------|
| DIMENSIONS                                       |                                             |                                  |                     |
| Weight:<br>Recessed depth:                       | kg 0.2<br>cm 11.5                           | Cutout shape:<br>Glow Wire Test: | Rounded<br>850      |
| INCLUDED SOURCES                                 |                                             |                                  |                     |
| Category:<br>Number:<br>Watt:<br>Type:<br>Class: | LED<br>1<br>13W<br>0<br>A                   | Color temperature (K):<br>CRI:   | 3000K<br>90         |
| LUMINAIRE                                        |                                             |                                  |                     |