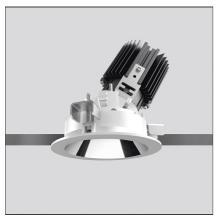

### **DESCRIPTION**

Everything is an innovative range of professional recessed light fittings created to deliver a high lighting performance, with an eye on energy saving and excellent visual comfort. A complete, flexible product range, extremely versatile in its many applications and able to meet challenging lighting performance criteria.

# **FEATURES**

| Article Code:<br>Colour:<br>Installation:        | M252015<br>Black/Black<br>Recessed, Ceiling | Material:<br>Series:             | aluminium<br>Indoor |
|--------------------------------------------------|---------------------------------------------|----------------------------------|---------------------|
| DIMENSIONS                                       |                                             |                                  |                     |
| Weight:<br>Recessed depth:                       | kg 0.2<br>cm 11.5                           | Cutout shape:<br>Glow Wire Test: | Rounded<br>850      |
| INCLUDED SOURCES                                 |                                             |                                  |                     |
| Category:<br>Number:<br>Watt:<br>Type:<br>Class: | LED<br>1<br>13W<br>0<br>A                   | Color temperature (K):<br>CRI:   | 3000K<br>90         |
| LUMINAIRE                                        |                                             |                                  |                     |