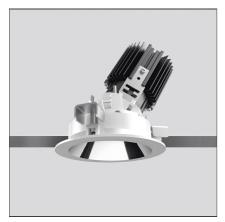

PRODUCT DATA SHEET PRODUCT CODE: M279015

# Everything 80 - Round Adjustable trim - 46° 3000k - Black/Aluminium

IP20/44 💮

#### **DESCRIPTION**

Everything is an innovative range of professional recessed light fittings created to deliver a high lighting performance, with an eye on energy saving and excellent visual comfort. A complete, flexible product range, extremely versatile in its many applications and able to meet challenging lighting performance criteria.

## **FEATURES**

| Article Code:<br>Colour:<br>Installation:        | M279015<br>Black/Alluminium<br>Recessed, Ceiling | Material:<br>Series:             | aluminium<br>Indoor |
|--------------------------------------------------|--------------------------------------------------|----------------------------------|---------------------|
| DIMENSIONS                                       |                                                  |                                  |                     |
| Weight:<br>Recessed depth:                       | kg 0.2<br>cm 11.5                                | Cutout shape:<br>Glow Wire Test: | Rounded<br>850      |
| INCLUDED SOURCES                                 |                                                  |                                  |                     |
| Category:<br>Number:<br>Watt:<br>Type:<br>Class: | LED<br>1<br>13W<br>0<br>A                        | Color temperature (K):<br>CRI:   | 3000K<br>90         |
| LUMINAIRE                                        |                                                  |                                  |                     |