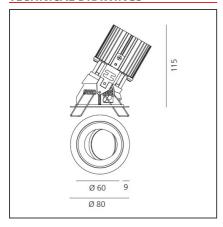

# **TECHNICAL DRAWINGS**

## **FEATURES**

| Article Code:<br>Colour:<br>Installation:        | M279015<br>Black/Alluminium<br>Recessed, Ceiling | Material:<br>Series:             | aluminium<br>Indoor |
|--------------------------------------------------|--------------------------------------------------|----------------------------------|---------------------|
| DIMENSIONS                                       |                                                  |                                  |                     |
| Weight:<br>Recessed depth:                       | kg 0.2<br>cm 11.5                                | Cutout shape:<br>Glow Wire Test: | Rounded<br>850      |
| INCLUDED SOURCES                                 |                                                  |                                  |                     |
| Category:<br>Number:<br>Watt:<br>Type:<br>Class: | LED<br>1<br>13W<br>0<br>A                        | Color temperature (K):<br>CRI:   | 3000K<br>90         |
| LUMINAIRE                                        |                                                  |                                  |                     |