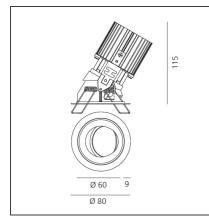

### **TECHNICAL DRAWINGS**

| FEATURES                                         |                                             |                                               |                         |
|--------------------------------------------------|---------------------------------------------|-----------------------------------------------|-------------------------|
| Article Code:<br>Colour:<br>Installation:        | M325925<br>White/White<br>Recessed, Ceiling | Material:<br>Series:                          | aluminium<br>Indoor     |
| DIMENSIONS                                       |                                             |                                               |                         |
| Weight:<br>Recessed depth:                       | kg 0.2<br>cm 11.5                           | Cutout shape:<br>Glow Wire Test:              | Rounded<br>850          |
| INCLUDED SOURCES                                 |                                             |                                               |                         |
| Category:<br>Number:<br>Watt:<br>Type:<br>Class: | LED<br>1<br>13W<br>0<br>A                   | Color temperature (K):                        | 2700K                   |
| LUMINAIRE                                        |                                             |                                               |                         |
| Watt:<br>Voltage:                                | 13W<br>220-240 V                            | Delivered lumens output (lm):<br>CCT:<br>CRI: | : 986lm<br>2700 K<br>90 |