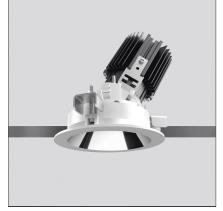

## DESCRIPTION

Everything is an innovative range of professional recessed light fittings created to deliver a high lighting performance, with an eye on energy saving and excellent visual comfort. A complete, flexible product range, extremely versatile in its many applications and able to meet challenging lighting performance criteria.

| FEATURES                                         |                                             |                                               |                         |
|--------------------------------------------------|---------------------------------------------|-----------------------------------------------|-------------------------|
| Article Code:<br>Colour:<br>Installation:        | M325925<br>White/White<br>Recessed, Ceiling | Material:<br>Series:                          | aluminium<br>Indoor     |
| DIMENSIONS                                       |                                             |                                               |                         |
| Weight:<br>Recessed depth:                       | kg 0.2<br>cm 11.5                           | Cutout shape:<br>Glow Wire Test:              | Rounded<br>850          |
| INCLUDED SOURCES                                 |                                             |                                               |                         |
| Category:<br>Number:<br>Watt:<br>Type:<br>Class: | LED<br>1<br>13W<br>0<br>A                   | Color temperature (K):                        | 2700K                   |
| LUMINAIRE                                        |                                             |                                               |                         |
| Watt:<br>Voltage:                                | 13W<br>220-240 V                            | Delivered lumens output (lm):<br>CCT:<br>CRI: | : 986lm<br>2700 K<br>90 |