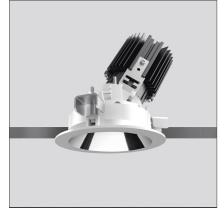

# Everything 80 - Round Adjustable trim - 46° 2700k - White/Aluminium

IP20/44 💮

## DESCRIPTION

Everything is an innovative range of professional recessed light fittings created to deliver a high lighting performance, with an eye on energy saving and excellent visual comfort. A complete, flexible product range, extremely versatile in its many applications and able to meet challenging lighting performance criteria.