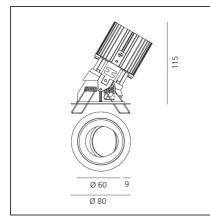

### **TECHNICAL DRAWINGS**

| FEATURES                                         |                                                 |                                              |                         |
|--------------------------------------------------|-------------------------------------------------|----------------------------------------------|-------------------------|
| Article Code:<br>Colour:<br>Installation:        | M331325<br>White/Aluminium<br>Recessed, Ceiling | Material:<br>Series:                         | aluminium<br>Indoor     |
| DIMENSIONS                                       |                                                 |                                              |                         |
| Weight:<br>Recessed depth:                       | kg 0.2<br>cm 11.5                               | Cutout shape:<br>Glow Wire Test:             | Rounded<br>850          |
| INCLUDED SOURCES                                 |                                                 |                                              |                         |
| Category:<br>Number:<br>Watt:<br>Type:<br>Class: | LED<br>1<br>13W<br>0<br>A                       | Color temperature (K):                       | 2700K                   |
| LUMINAIRE                                        |                                                 |                                              |                         |
| Watt:<br>Voltage:                                | 13W<br>220-240 V                                | Delivered lumens output (lm)<br>CCT:<br>CRI: | : 854lm<br>2700 K<br>90 |