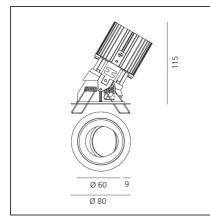

### **TECHNICAL DRAWINGS**

| FEATURES                                         |                                            |                                              |                         |
|--------------------------------------------------|--------------------------------------------|----------------------------------------------|-------------------------|
| Article Code:<br>Colour:<br>Installation:        | M326265<br>Grey/Black<br>Recessed, Ceiling | Material:<br>Series:                         | aluminium<br>Indoor     |
| DIMENSIONS                                       |                                            |                                              |                         |
| Weight:<br>Recessed depth:                       | kg 0.2<br>cm 11.5                          | Cutout shape:<br>Glow Wire Test:             | Rounded<br>850          |
| INCLUDED SOURCES                                 |                                            |                                              |                         |
| Category:<br>Number:<br>Watt:<br>Type:<br>Class: | LED<br>1<br>13W<br>0<br>A                  | Color temperature (K):                       | 2700K                   |
| LUMINAIRE                                        |                                            |                                              |                         |
| Watt:<br>Voltage:                                | 13W<br>220-240 V                           | Delivered lumens output (lm)<br>CCT:<br>CRI: | : 630lm<br>2700 K<br>90 |