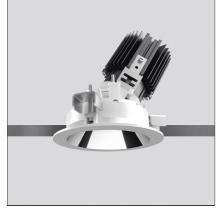

## DESCRIPTION

Everything is an innovative range of professional recessed light fittings created to deliver a high lighting performance, with an eye on energy saving and excellent visual comfort. A complete, flexible product range, extremely versatile in its many applications and able to meet challenging lighting performance criteria.

| FEATURES                                         |                                            |                                              |                         |
|--------------------------------------------------|--------------------------------------------|----------------------------------------------|-------------------------|
| Article Code:<br>Colour:<br>Installation:        | M326265<br>Grey/Black<br>Recessed, Ceiling | Material:<br>Series:                         | aluminium<br>Indoor     |
| DIMENSIONS                                       |                                            |                                              |                         |
| Weight:<br>Recessed depth:                       | kg 0.2<br>cm 11.5                          | Cutout shape:<br>Glow Wire Test:             | Rounded<br>850          |
| INCLUDED SOURCES                                 |                                            |                                              |                         |
| Category:<br>Number:<br>Watt:<br>Type:<br>Class: | LED<br>1<br>13W<br>0<br>A                  | Color temperature (K):                       | 2700K                   |
| LUMINAIRE                                        |                                            |                                              |                         |
| Watt:<br>Voltage:                                | 13W<br>220-240 V                           | Delivered lumens output (lm)<br>CCT:<br>CRI: | : 630lm<br>2700 K<br>90 |