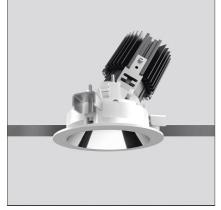

# **Everything 80 - Round Adjustable trim - 46° 2700k - Black/Black**

IP20/44 💮

## DESCRIPTION

Everything is an innovative range of professional recessed light fittings created to deliver a high lighting performance, with an eye on energy saving and excellent visual comfort. A complete, flexible product range, extremely versatile in its many applications and able to meet challenging lighting performance criteria.

| FEATURES                                         |                                             |                                              |                         |
|--------------------------------------------------|---------------------------------------------|----------------------------------------------|-------------------------|
| Article Code:<br>Colour:<br>Installation:        | M326215<br>Black/Black<br>Recessed, Ceiling | Material:<br>Series:                         | aluminium<br>Indoor     |
| DIMENSIONS                                       |                                             |                                              |                         |
| Weight:<br>Recessed depth:                       | kg 0.2<br>cm 11.5                           | Cutout shape:<br>Glow Wire Test:             | Rounded<br>850          |
| INCLUDED SOURCES                                 |                                             |                                              |                         |
| Category:<br>Number:<br>Watt:<br>Type:<br>Class: | LED<br>1<br>13W<br>0<br>A                   | Color temperature (K):                       | 2700K                   |
| LUMINAIRE                                        |                                             |                                              |                         |
| Watt:<br>Voltage:                                | 13W<br>220-240 V                            | Delivered lumens output (lm)<br>CCT:<br>CRI: | : 630lm<br>2700 K<br>90 |