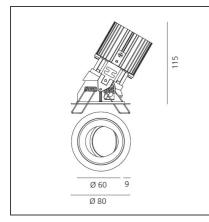

### **TECHNICAL DRAWINGS**

| FEATURES                                         |                                             |                                              |                         |
|--------------------------------------------------|---------------------------------------------|----------------------------------------------|-------------------------|
| Article Code:<br>Colour:<br>Installation:        | M326215<br>Black/Black<br>Recessed, Ceiling | Material:<br>Series:                         | aluminium<br>Indoor     |
| DIMENSIONS                                       |                                             |                                              |                         |
| Weight:<br>Recessed depth:                       | kg 0.2<br>cm 11.5                           | Cutout shape:<br>Glow Wire Test:             | Rounded<br>850          |
| INCLUDED SOURCES                                 |                                             |                                              |                         |
| Category:<br>Number:<br>Watt:<br>Type:<br>Class: | LED<br>1<br>13W<br>0<br>A                   | Color temperature (K):                       | 2700K                   |
| LUMINAIRE                                        |                                             |                                              |                         |
| Watt:<br>Voltage:                                | 13W<br>220-240 V                            | Delivered lumens output (lm)<br>CCT:<br>CRI: | : 630lm<br>2700 K<br>90 |