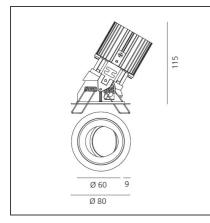

### **TECHNICAL DRAWINGS**

| FEATURES                                         |                                             |                                                                           |                                           |
|--------------------------------------------------|---------------------------------------------|---------------------------------------------------------------------------|-------------------------------------------|
| Article Code:<br>Colour:<br>Installation:        | M251225<br>White/White<br>Recessed, Ceiling | Material:<br>Series:                                                      | aluminium<br>Indoor                       |
| DIMENSIONS                                       |                                             |                                                                           |                                           |
| Weight:<br>Recessed depth:                       | kg 0.2<br>cm 11.5                           | Cutout shape:<br>Glow Wire Test:                                          | Rounded<br>850                            |
| INCLUDED SOURCES                                 |                                             |                                                                           |                                           |
| Category:<br>Number:<br>Watt:<br>Type:<br>Class: | LED<br>1<br>13W<br>0<br>A                   | Color temperature (K):<br>CRI:                                            | 3000K<br>90                               |
| LUMINAIRE                                        |                                             |                                                                           |                                           |
| Watt:<br>Voltage:                                | 13W<br>220-240 V                            | Delivered lumens output (lm):<br>CCT:<br>Efficiency:<br>Efficacy:<br>CRI: | 1052lm<br>3000K<br>100%<br>80.4lm/W<br>90 |