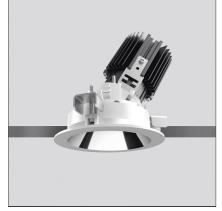

# Everything 80 - Round Adjustable trim - 28° 3000k - White/White

IP20/44 💮

## DESCRIPTION

Everything is an innovative range of professional recessed light fittings created to deliver a high lighting performance, with an eye on energy saving and excellent visual comfort. A complete, flexible product range, extremely versatile in its many applications and able to meet challenging lighting performance criteria.