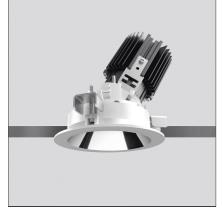

## DESCRIPTION

Everything is an innovative range of professional recessed light fittings created to deliver a high lighting performance, with an eye on energy saving and excellent visual comfort. A complete, flexible product range, extremely versatile in its many applications and able to meet challenging lighting performance criteria.

| FEATURES                                         |                                             |                                                                          |                                          |
|--------------------------------------------------|---------------------------------------------|--------------------------------------------------------------------------|------------------------------------------|
| Article Code:<br>Colour:<br>Installation:        | M251825<br>White/Black<br>Recessed, Ceiling | Material:<br>Series:                                                     | aluminium<br>Indoor                      |
| DIMENSIONS                                       |                                             |                                                                          |                                          |
| Weight:<br>Recessed depth:                       | kg 0.2<br>cm 11.5                           | Cutout shape:<br>Glow Wire Test:                                         | Rounded<br>850                           |
| INCLUDED SOURCES                                 |                                             |                                                                          |                                          |
| Category:<br>Number:<br>Watt:<br>Type:<br>Class: | LED<br>1<br>13W<br>0<br>A                   | Color temperature (K):<br>CRI:                                           | 3000К<br>90                              |
| LUMINAIRE                                        |                                             |                                                                          |                                          |
| Watt:<br>Voltage:                                | 13W<br>220-240 V                            | Delivered lumens output (lm)<br>CCT:<br>Efficiency:<br>Efficacy:<br>CRI: | 890lm<br>3000K<br>100%<br>80.4lm/W<br>90 |