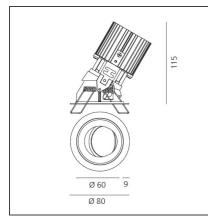

## **TECHNICAL DRAWINGS**

| FEATURES                                         |                                             |                                                                          |                                          |
|--------------------------------------------------|---------------------------------------------|--------------------------------------------------------------------------|------------------------------------------|
| Article Code:<br>Colour:<br>Installation:        | M251825<br>White/Black<br>Recessed, Ceiling | Material:<br>Series:                                                     | aluminium<br>Indoor                      |
| DIMENSIONS                                       |                                             |                                                                          |                                          |
| Weight:<br>Recessed depth:                       | kg 0.2<br>cm 11.5                           | Cutout shape:<br>Glow Wire Test:                                         | Rounded<br>850                           |
| INCLUDED SOURCES                                 |                                             |                                                                          |                                          |
| Category:<br>Number:<br>Watt:<br>Type:<br>Class: | LED<br>1<br>13W<br>0<br>A                   | Color temperature (K):<br>CRI:                                           | 3000К<br>90                              |
| LUMINAIRE                                        |                                             |                                                                          |                                          |
| Watt:<br>Voltage:                                | 13W<br>220-240 V                            | Delivered lumens output (lm)<br>CCT:<br>Efficiency:<br>Efficacy:<br>CRI: | 890lm<br>3000K<br>100%<br>80.4lm/W<br>90 |