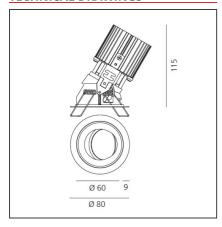

# TECHNICAL DRAWINGS

#### **FEATURES**

| Article Code:<br>Colour:<br>Installation:        | M278825<br>White/Alluminium<br>Recessed, Ceiling | Material:<br>Series:             | aluminium<br>Indoor |
|--------------------------------------------------|--------------------------------------------------|----------------------------------|---------------------|
| DIMENSIONS                                       |                                                  |                                  |                     |
| Weight:<br>Recessed depth:                       | kg 0.2<br>cm 11.5                                | Cutout shape:<br>Glow Wire Test: | Rounded<br>850      |
| INCLUDED SOURCES                                 |                                                  |                                  |                     |
| Category:<br>Number:<br>Watt:<br>Type:<br>Class: | LED<br>1<br>13W<br>0<br>A                        | Color temperature (K):<br>CRI:   | 3000K<br>90         |