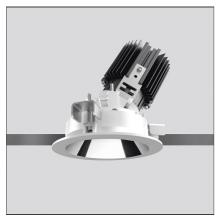

# Everything 80 - Round Adjustable trim - 28° 3000k - White/Aluminium

**IP**20/44

#### **DESCRIPTION**

Everything is an innovative range of professional recessed light fittings created to deliver a high lighting performance, with an eye on energy saving and excellent visual comfort. A complete, flexible product range, extremely versatile in its many applications and able to meet challenging lighting performance criteria.

#### **FEATURES**

| Article Code:<br>Colour:<br>Installation:        | M278825<br>White/Alluminium<br>Recessed, Ceiling | Material:<br>Series:             | aluminium<br>Indoor |
|--------------------------------------------------|--------------------------------------------------|----------------------------------|---------------------|
| DIMENSIONS                                       |                                                  |                                  |                     |
| Weight:<br>Recessed depth:                       | kg 0.2<br>cm 11.5                                | Cutout shape:<br>Glow Wire Test: | Rounded<br>850      |
| INCLUDED SOURCES                                 |                                                  |                                  |                     |
| Category:<br>Number:<br>Watt:<br>Type:<br>Class: | LED<br>1<br>13W<br>0<br>A                        | Color temperature (K):<br>CRI:   | 3000K<br>90         |