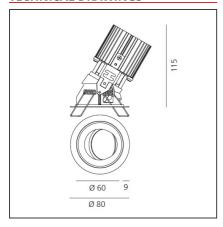

## **TECHNICAL DRAWINGS**

#### **FEATURES**

| Article Code:<br>Colour:<br>Installation: | M251865<br>Grey/Black<br>Recessed, Ceiling | Material:<br>Series:             | aluminium<br>Indoor |  |
|-------------------------------------------|--------------------------------------------|----------------------------------|---------------------|--|
| DIMENSIONS                                |                                            |                                  |                     |  |
| Weight:<br>Recessed depth:                | kg 0.2<br>cm 11.5                          | Cutout shape:<br>Glow Wire Test: | Rounded<br>850      |  |
| INCLUDED SOURCE                           | S                                          |                                  |                     |  |
| Category:<br>Number:<br>Watt:<br>Type:    | LED<br>1<br>13W<br>0                       | Color temperature (K):<br>CRI:   | 3000K<br>90         |  |