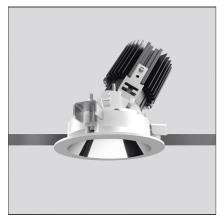

# Everything 80 - Round Adjustable trim - 28° 3000k - Grey/Black

**IP**20/44

#### **DESCRIPTION**

Everything is an innovative range of professional recessed light fittings created to deliver a high lighting performance, with an eye on energy saving and excellent visual comfort. A complete, flexible product range, extremely versatile in its many applications and able to meet challenging lighting performance criteria.