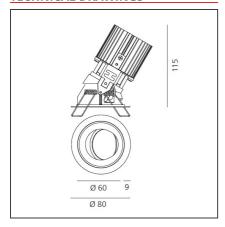

## TECHNICAL DRAWINGS

#### **FEATURES**

| Article Code:<br>Colour:<br>Installation: | M278815<br>Black/Alluminium<br>Recessed, Ceiling | Material:<br>Series:   | aluminium<br>Indoor |
|-------------------------------------------|--------------------------------------------------|------------------------|---------------------|
| DIMENSIONS                                |                                                  |                        |                     |
| Weight:                                   | kg 0.2                                           | Cutout shape:          | Rounded             |
| Recessed depth:                           | cm 11.5                                          | Glow Wire Test:        | 850                 |
| INCLUDED SOURCES                          |                                                  |                        |                     |
| Category:                                 | LED                                              | Color temperature (K): | 3000K               |
| Number:                                   | 1                                                | CRI:                   | 90                  |
| Watt:                                     | 13W                                              |                        |                     |
| Туре:                                     | 0                                                |                        |                     |
| Class                                     | ٨                                                |                        |                     |