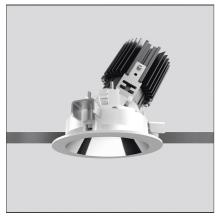

# Everything 80 - Round Adjustable trim - 28° 3000k - Black/Alluminium

IP20/44 🕼

#### **DESCRIPTION**

Everything is an innovative range of professional recessed light fittings created to deliver a high lighting performance, with an eye on energy saving and excellent visual comfort. A complete, flexible product range, extremely versatile in its many applications and able to meet challenging lighting performance criteria.

#### **FEATURES**

| Article Code:<br>Colour:<br>Installation: | M278815<br>Black/Alluminium<br>Recessed, Ceiling | Material:<br>Series:   | aluminium<br>Indoor |
|-------------------------------------------|--------------------------------------------------|------------------------|---------------------|
| DIMENSIONS                                |                                                  |                        |                     |
| Weight:                                   | kg 0.2                                           | Cutout shape:          | Rounded             |
| Recessed depth:                           | cm 11.5                                          | Glow Wire Test:        | 850                 |
| INCLUDED SOURCES                          |                                                  |                        |                     |
| Category:                                 | LED                                              | Color temperature (K): | 3000K               |
| Number:                                   | 1                                                | CRI:                   | 90                  |
| Watt:                                     | 13W                                              |                        |                     |
| Туре:                                     | 0                                                |                        |                     |
| Class                                     | ٨                                                |                        |                     |