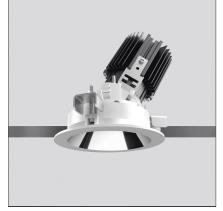

## DESCRIPTION

Everything is an innovative range of professional recessed light fittings created to deliver a high lighting performance, with an eye on energy saving and excellent visual comfort. A complete, flexible product range, extremely versatile in its many applications and able to meet challenging lighting performance criteria.

| FEATURES                                         |                                             |                                               |                        |
|--------------------------------------------------|---------------------------------------------|-----------------------------------------------|------------------------|
| Article Code:<br>Colour:<br>Installation:        | M325825<br>White/White<br>Recessed, Ceiling | Material:<br>Series:                          | aluminium<br>Indoor    |
| DIMENSIONS                                       |                                             |                                               |                        |
| Weight:<br>Recessed depth:                       | kg 0.2<br>cm 11.5                           | Cutout shape:<br>Glow Wire Test:              | Rounded<br>850         |
| INCLUDED SOURCES                                 |                                             |                                               |                        |
| Category:<br>Number:<br>Watt:<br>Type:<br>Class: | LED<br>1<br>13W<br>0<br>A                   | Color temperature (K):                        | 2700K                  |
| LUMINAIRE                                        |                                             |                                               |                        |
| Watt:<br>Voltage:                                | 13W<br>220-240 V                            | Delivered lumens output (lm):<br>CCT:<br>CRI: | 1007lm<br>2700 K<br>90 |