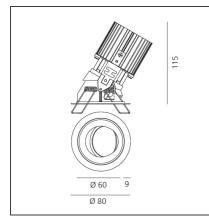

### **TECHNICAL DRAWINGS**

| FEATURES                                         |                                             |                                               |                        |
|--------------------------------------------------|---------------------------------------------|-----------------------------------------------|------------------------|
| Article Code:<br>Colour:<br>Installation:        | M325825<br>White/White<br>Recessed, Ceiling | Material:<br>Series:                          | aluminium<br>Indoor    |
| DIMENSIONS                                       |                                             |                                               |                        |
| Weight:<br>Recessed depth:                       | kg 0.2<br>cm 11.5                           | Cutout shape:<br>Glow Wire Test:              | Rounded<br>850         |
| INCLUDED SOURCES                                 |                                             |                                               |                        |
| Category:<br>Number:<br>Watt:<br>Type:<br>Class: | LED<br>1<br>13W<br>0<br>A                   | Color temperature (K):                        | 2700K                  |
| LUMINAIRE                                        |                                             |                                               |                        |
| Watt:<br>Voltage:                                | 13W<br>220-240 V                            | Delivered lumens output (lm):<br>CCT:<br>CRI: | 1007lm<br>2700 K<br>90 |