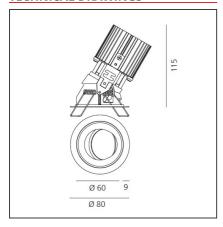

# **TECHNICAL DRAWINGS**

### **FEATURES**

| Article Code:<br>Colour:<br>Installation:        | M326125<br>White/Black<br>Recessed, Ceiling | Material:<br>Series:             | aluminium<br>Indoor |
|--------------------------------------------------|---------------------------------------------|----------------------------------|---------------------|
| DIMENSIONS                                       |                                             |                                  |                     |
| Weight:<br>Recessed depth:                       | kg 0.2<br>cm 11.5                           | Cutout shape:<br>Glow Wire Test: | Rounded<br>850      |
| INCLUDED SOURCES                                 |                                             |                                  |                     |
| Category:<br>Number:<br>Watt:<br>Type:<br>Class: | LED<br>1<br>13W<br>0<br>A                   | Color temperature (K):           | 2700K               |
|                                                  |                                             |                                  |                     |