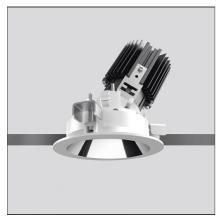

# Everything 80 - Round Adjustable trim - 28° 2700k - White/Black

IP20/44 🕼

#### **DESCRIPTION**

Everything is an innovative range of professional recessed light fittings created to deliver a high lighting performance, with an eye on energy saving and excellent visual comfort. A complete, flexible product range, extremely versatile in its many applications and able to meet challenging lighting performance criteria.