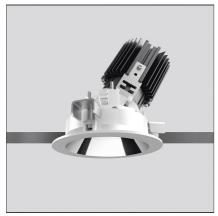

# Everything 80 - Round Adjustable trim - 28° 2700k - White/Aluminium

IP20/44 🕼

## **FEATURES**

| Article Code: Colour: Installation: DIMENSIONS   | M331225<br>White/Aluminium<br>Recessed, Ceiling | Material:<br>Series:             | aluminium<br>Indoor |
|--------------------------------------------------|-------------------------------------------------|----------------------------------|---------------------|
| Weight: Recessed depth: INCLUDED SOURCES         | kg 0.2<br>cm 11.5                               | Cutout shape:<br>Glow Wire Test: | Rounded<br>850      |
| Category:<br>Number:<br>Watt:<br>Type:<br>Class: | LED<br>1<br>13W<br>0<br>A                       | Color temperature (K):           | 2700K               |