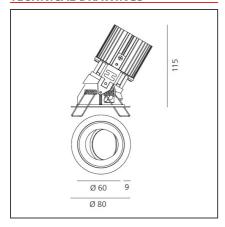

# **TECHNICAL DRAWINGS**

## **FEATURES**

| Article Code: Colour: Installation: DIMENSIONS   | M331225<br>White/Aluminium<br>Recessed, Ceiling | Material:<br>Series:             | aluminium<br>Indoor |
|--------------------------------------------------|-------------------------------------------------|----------------------------------|---------------------|
| Weight: Recessed depth: INCLUDED SOURCES         | kg 0.2<br>cm 11.5                               | Cutout shape:<br>Glow Wire Test: | Rounded<br>850      |
| Category:<br>Number:<br>Watt:<br>Type:<br>Class: | LED<br>1<br>13W<br>0<br>A                       | Color temperature (K):           | 2700K               |