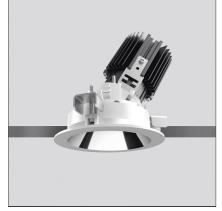

# Everything 80 - Round Adjustable trim - 28° 2700k - Grey/Black

IP20/44 💮

## DESCRIPTION

Everything is an innovative range of professional recessed light fittings created to deliver a high lighting performance, with an eye on energy saving and excellent visual comfort. A complete, flexible product range, extremely versatile in its many applications and able to meet challenging lighting performance criteria.