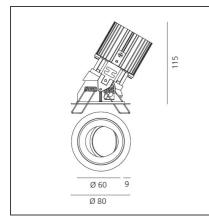

### **TECHNICAL DRAWINGS**

| FEATURES                                         |                                            |                                              |                         |
|--------------------------------------------------|--------------------------------------------|----------------------------------------------|-------------------------|
| Article Code:<br>Colour:<br>Installation:        | M326165<br>Grey/Black<br>Recessed, Ceiling | Material:<br>Series:                         | aluminium<br>Indoor     |
| DIMENSIONS                                       |                                            |                                              |                         |
| Weight:<br>Recessed depth:                       | kg 0.2<br>cm 11.5                          | Cutout shape:<br>Glow Wire Test:             | Rounded<br>850          |
| INCLUDED SOURCES                                 |                                            |                                              |                         |
| Category:<br>Number:<br>Watt:<br>Type:<br>Class: | LED<br>1<br>13W<br>0<br>A                  | Color temperature (K):                       | 2700K                   |
| LUMINAIRE                                        |                                            |                                              |                         |
| Watt:<br>Voltage:                                | 13W<br>220-240 V                           | Delivered lumens output (lm)<br>CCT:<br>CRI: | : 851lm<br>2700 K<br>90 |