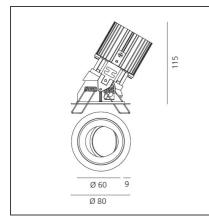

#### **TECHNICAL DRAWINGS**

| FEATURES                                         |                                             |                                               |                         |
|--------------------------------------------------|---------------------------------------------|-----------------------------------------------|-------------------------|
| Article Code:<br>Colour:<br>Installation:        | M326115<br>Black/Black<br>Recessed, Ceiling | Material:<br>Series:                          | aluminium<br>Indoor     |
| DIMENSIONS                                       |                                             |                                               |                         |
| Weight:<br>Recessed depth:                       | kg 0.2<br>cm 11.5                           | Cutout shape:<br>Glow Wire Test:              | Rounded<br>850          |
| INCLUDED SOURCES                                 |                                             |                                               |                         |
| Category:<br>Number:<br>Watt:<br>Type:<br>Class: | LED<br>1<br>13W<br>0<br>A                   | Color temperature (K):                        | 2700K                   |
| LUMINAIRE                                        |                                             |                                               |                         |
| Watt:<br>Voltage:                                | 13W<br>220-240 V                            | Delivered lumens output (lm):<br>CCT:<br>CRI: | : 851lm<br>2700 K<br>90 |