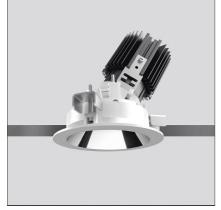

# Everything 80 - Round Adjustable trim - 28° 2700k - Black/Black

IP20/44 💮

## DESCRIPTION

Everything is an innovative range of professional recessed light fittings created to deliver a high lighting performance, with an eye on energy saving and excellent visual comfort. A complete, flexible product range, extremely versatile in its many applications and able to meet challenging lighting performance criteria.

| FEATURES                                         |                                             |                                               |                         |
|--------------------------------------------------|---------------------------------------------|-----------------------------------------------|-------------------------|
| Article Code:<br>Colour:<br>Installation:        | M326115<br>Black/Black<br>Recessed, Ceiling | Material:<br>Series:                          | aluminium<br>Indoor     |
| DIMENSIONS                                       |                                             |                                               |                         |
| Weight:<br>Recessed depth:                       | kg 0.2<br>cm 11.5                           | Cutout shape:<br>Glow Wire Test:              | Rounded<br>850          |
| INCLUDED SOURCES                                 |                                             |                                               |                         |
| Category:<br>Number:<br>Watt:<br>Type:<br>Class: | LED<br>1<br>13W<br>0<br>A                   | Color temperature (K):                        | 2700K                   |
| LUMINAIRE                                        |                                             |                                               |                         |
| Watt:<br>Voltage:                                | 13W<br>220-240 V                            | Delivered lumens output (lm):<br>CCT:<br>CRI: | : 851lm<br>2700 K<br>90 |