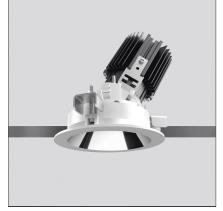

# Everything 80 - Round Adjustable trim - 28° 2700k - Black/Aluminium

IP20/44 💮

## DESCRIPTION

Everything is an innovative range of professional recessed light fittings created to deliver a high lighting performance, with an eye on energy saving and excellent visual comfort. A complete, flexible product range, extremely versatile in its many applications and able to meet challenging lighting performance criteria.