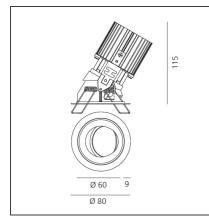

### **TECHNICAL DRAWINGS**

| FEATURES                                         |                                                 |                                               |                         |
|--------------------------------------------------|-------------------------------------------------|-----------------------------------------------|-------------------------|
| Article Code:<br>Colour:<br>Installation:        | M331215<br>Black/Aluminium<br>Recessed, Ceiling | Material:<br>Series:                          | aluminium<br>Indoor     |
| DIMENSIONS                                       |                                                 |                                               |                         |
| Weight:<br>Recessed depth:                       | kg 0.2<br>cm 11.5                               | Cutout shape:<br>Glow Wire Test:              | Rounded<br>850          |
| INCLUDED SOURCES                                 |                                                 |                                               |                         |
| Category:<br>Number:<br>Watt:<br>Type:<br>Class: | LED<br>1<br>13W<br>0<br>A                       | Color temperature (K):                        | 2700K                   |
| LUMINAIRE                                        |                                                 |                                               |                         |
| Watt:<br>Voltage:                                | 13W<br>220-240 V                                | Delivered lumens output (lm):<br>CCT:<br>CRI: | : 940lm<br>2700 K<br>90 |