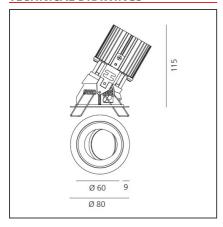

# **TECHNICAL DRAWINGS**

## **FEATURES**

| Article Code:<br>Colour:<br>Installation:        | M278625<br>White/Alluminium<br>Recessed, Ceiling | Material:<br>Series:             | aluminium<br>Indoor |
|--------------------------------------------------|--------------------------------------------------|----------------------------------|---------------------|
| DIMENSIONS                                       |                                                  |                                  |                     |
| Weight:<br>Recessed depth:                       | kg 0.2<br>cm 11.5                                | Cutout shape:<br>Glow Wire Test: | Rounded<br>850      |
| INCLUDED SOURCES                                 |                                                  |                                  |                     |
| Category:<br>Number:<br>Watt:<br>Type:<br>Class: | LED<br>1<br>13W<br>0<br>A                        | Color temperature (K):<br>CRI:   | 3000K<br>90         |
| LUMINAIRE                                        |                                                  |                                  |                     |