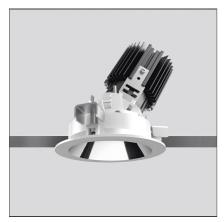

# Everything 80 - Round Adjustable trim - 23° 3000k - White/Aluminium

**IP**20/44

#### **DESCRIPTION**

Everything is an innovative range of professional recessed light fittings created to deliver a high lighting performance, with an eye on energy saving and excellent visual comfort. A complete, flexible product range, extremely versatile in its many applications and able to meet challenging lighting performance criteria.

## **FEATURES**

| Article Code:<br>Colour:<br>Installation:        | M278625<br>White/Alluminium<br>Recessed, Ceiling | Material:<br>Series:             | aluminium<br>Indoor |
|--------------------------------------------------|--------------------------------------------------|----------------------------------|---------------------|
| DIMENSIONS                                       |                                                  |                                  |                     |
| Weight:<br>Recessed depth:                       | kg 0.2<br>cm 11.5                                | Cutout shape:<br>Glow Wire Test: | Rounded<br>850      |
| INCLUDED SOURCES                                 |                                                  |                                  |                     |
| Category:<br>Number:<br>Watt:<br>Type:<br>Class: | LED<br>1<br>13W<br>0<br>A                        | Color temperature (K):<br>CRI:   | 3000K<br>90         |
| LUMINAIRE                                        |                                                  |                                  |                     |