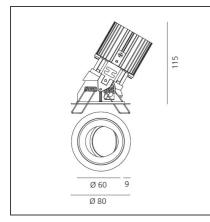

### **TECHNICAL DRAWINGS**

| FEATURES                                         |                                            |                                               |                         |
|--------------------------------------------------|--------------------------------------------|-----------------------------------------------|-------------------------|
| Article Code:<br>Colour:<br>Installation:        | M251665<br>Grey/Black<br>Recessed, Ceiling | Material:<br>Series:                          | aluminium<br>Indoor     |
| DIMENSIONS                                       |                                            |                                               |                         |
| Weight:<br>Recessed depth:                       | kg 0.2<br>cm 11.5                          | Cutout shape:<br>Glow Wire Test:              | Rounded<br>850          |
| INCLUDED SOURCES                                 |                                            |                                               |                         |
| Category:<br>Number:<br>Watt:<br>Type:<br>Class: | LED<br>1<br>13W<br>0<br>A                  | Color temperature (K):<br>CRI:                | 3000K<br>90             |
| LUMINAIRE                                        |                                            |                                               |                         |
| Watt:<br>Voltage:                                | 13W<br>220-240 V                           | Delivered lumens output (lm):<br>CCT:<br>CRI: | : 872lm<br>3000 K<br>90 |