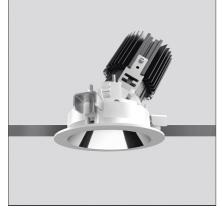

## DESCRIPTION

Everything is an innovative range of professional recessed light fittings created to deliver a high lighting performance, with an eye on energy saving and excellent visual comfort. A complete, flexible product range, extremely versatile in its many applications and able to meet challenging lighting performance criteria.

| FEATURES                                         |                                            |                                               |                         |
|--------------------------------------------------|--------------------------------------------|-----------------------------------------------|-------------------------|
| Article Code:<br>Colour:<br>Installation:        | M251665<br>Grey/Black<br>Recessed, Ceiling | Material:<br>Series:                          | aluminium<br>Indoor     |
| DIMENSIONS                                       |                                            |                                               |                         |
| Weight:<br>Recessed depth:                       | kg 0.2<br>cm 11.5                          | Cutout shape:<br>Glow Wire Test:              | Rounded<br>850          |
| INCLUDED SOURCES                                 |                                            |                                               |                         |
| Category:<br>Number:<br>Watt:<br>Type:<br>Class: | LED<br>1<br>13W<br>0<br>A                  | Color temperature (K):<br>CRI:                | 3000K<br>90             |
| LUMINAIRE                                        |                                            |                                               |                         |
| Watt:<br>Voltage:                                | 13W<br>220-240 V                           | Delivered lumens output (lm):<br>CCT:<br>CRI: | : 872lm<br>3000 K<br>90 |