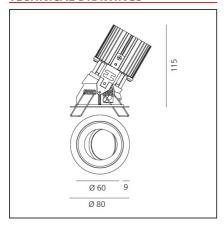

## **TECHNICAL DRAWINGS**

## **FEATURES**

| Article Code:<br>Colour:<br>Installation: | M251615<br>Black/Black<br>Recessed, Ceiling | Material:<br>Series:             | aluminium<br>Indoor |
|-------------------------------------------|---------------------------------------------|----------------------------------|---------------------|
| DIMENSIONS                                |                                             |                                  |                     |
| Weight:<br>Recessed depth:                | kg 0.2<br>cm 11.5                           | Cutout shape:<br>Glow Wire Test: | Rounded<br>850      |
| INCLUDED SOURCES                          |                                             |                                  |                     |
| Category:                                 | LED                                         | Color temperature (K):           | 3000K               |
| Number:                                   | 1                                           | CRI:                             | 90                  |
| Watt:                                     | 13W                                         |                                  |                     |
| Туре:                                     | 0                                           |                                  |                     |
| Class:                                    | A                                           |                                  |                     |
| LUMINAIRE                                 |                                             |                                  |                     |