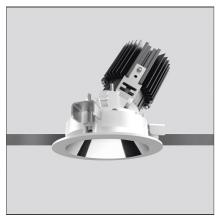

## **DESCRIPTION**

Everything is an innovative range of professional recessed light fittings created to deliver a high lighting performance, with an eye on energy saving and excellent visual comfort. A complete, flexible product range, extremely versatile in its many applications and able to meet challenging lighting performance criteria.

## **FEATURES**

| Article Code:<br>Colour:<br>Installation: | M251615<br>Black/Black<br>Recessed, Ceiling | Material:<br>Series:             | aluminium<br>Indoor |
|-------------------------------------------|---------------------------------------------|----------------------------------|---------------------|
| DIMENSIONS                                |                                             |                                  |                     |
| Weight:<br>Recessed depth:                | kg 0.2<br>cm 11.5                           | Cutout shape:<br>Glow Wire Test: | Rounded<br>850      |
| INCLUDED SOURCES                          |                                             |                                  |                     |
| Category:                                 | LED                                         | Color temperature (K):           | 3000K               |
| Number:                                   | 1                                           | CRI:                             | 90                  |
| Watt:                                     | 13W                                         |                                  |                     |
| Туре:                                     | 0                                           |                                  |                     |
| Class:                                    | A                                           |                                  |                     |
| LUMINAIRE                                 |                                             |                                  |                     |