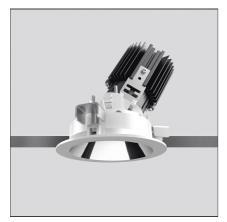

# Everything 80 - Round Adjustable trim - 23° 3000k - Black/Aluminium

IP20/44 💮

#### **DESCRIPTION**

Everything is an innovative range of professional recessed light fittings created to deliver a high lighting performance, with an eye on energy saving and excellent visual comfort. A complete, flexible product range, extremely versatile in its many applications and able to meet challenging lighting performance criteria.

## **FEATURES**

| Article Code:<br>Colour:<br>Installation: | M278615<br>Black/Alluminium<br>Recessed, Ceiling | Material:<br>Series:             | aluminium<br>Indoor |
|-------------------------------------------|--------------------------------------------------|----------------------------------|---------------------|
| DIMENSIONS                                |                                                  |                                  |                     |
| Weight: Recessed depth: INCLUDED SOURCES  | kg 0.2<br>cm 11.5                                | Cutout shape:<br>Glow Wire Test: | Rounded<br>850      |
| Category: Number: Watt: Type: Class:      | LED<br>1<br>13W<br>0<br>A                        | Color temperature (K):<br>CRI:   | 3000K<br>90         |