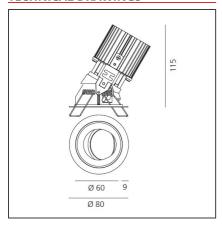

# **TECHNICAL DRAWINGS**

## **FEATURES**

| Article Code:<br>Colour:<br>Installation: | M278615<br>Black/Alluminium<br>Recessed, Ceiling | Material:<br>Series:             | aluminium<br>Indoor |
|-------------------------------------------|--------------------------------------------------|----------------------------------|---------------------|
| DIMENSIONS                                |                                                  |                                  |                     |
| Weight: Recessed depth: INCLUDED SOURCES  | kg 0.2<br>cm 11.5                                | Cutout shape:<br>Glow Wire Test: | Rounded<br>850      |
| Category: Number: Watt: Type: Class:      | LED<br>1<br>13W<br>0<br>A                        | Color temperature (K):<br>CRI:   | 3000K<br>90         |