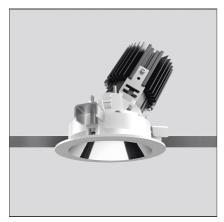

PRODUCT DATA SHEET PRODUCT CODE: M326025

# **Everything 80 - Round Adjustable trim - 23° 2700k - White/Black**

IP20/44 💮

## **DESCRIPTION**

Everything is an innovative range of professional recessed light fittings created to deliver a high lighting performance, with an eye on energy saving and excellent visual comfort. A complete, flexible product range, extremely versatile in its many applications and able to meet challenging lighting performance criteria.