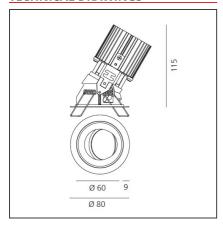

# **TECHNICAL DRAWINGS**

# **FEATURES**

| Article Code:<br>Colour:<br>Installation: | M326025<br>White/Black<br>Recessed, Ceiling | Material:<br>Series:   | aluminium<br>Indoor |
|-------------------------------------------|---------------------------------------------|------------------------|---------------------|
| DIMENSIONS                                |                                             |                        |                     |
| Weight:                                   | kg 0.2                                      | Cutout shape:          | Rounded             |
| Recessed depth:                           | cm 11.5                                     | Glow Wire Test:        | 850                 |
| INCLUDED SOURCES                          |                                             |                        |                     |
| Category:                                 | LED                                         | Color temperature (K): | 2700K               |
| Number:                                   | 1                                           |                        |                     |
| Watt:                                     | 13W                                         |                        |                     |
| Type:                                     | 0                                           |                        |                     |
| Class:                                    | A                                           |                        |                     |
| LUMINIAIDE                                |                                             |                        |                     |